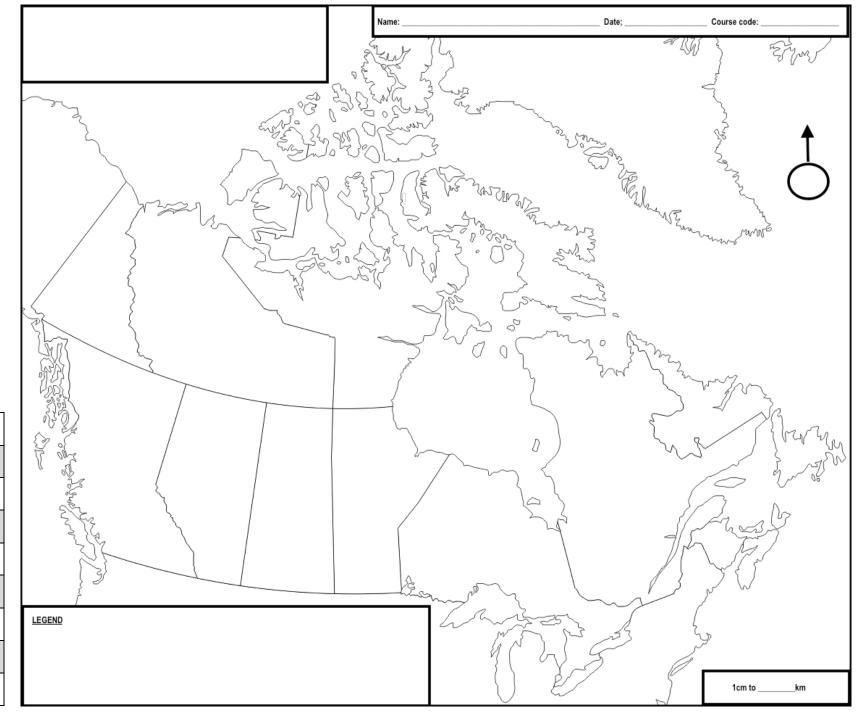

## **MAP OF CANADA ASSIGNMENT**

CGC1D1 - Mr. Wittmann

## INSTRUCTIONS:

| A. LOSTBAD:  |                                                              |  |  |  |
|--------------|--------------------------------------------------------------|--|--|--|
| Legend:      | Legend with the title Legend                                 |  |  |  |
|              | Green dot with the statement Provincial/Territorial Capitals |  |  |  |
|              | Red dot with the statement National Capital                  |  |  |  |
| Orientation: | Arrow indicating north                                       |  |  |  |
| Scale:       | Scale on the map                                             |  |  |  |
| Title:       | Title at the top of the map                                  |  |  |  |
| Boarder:     | Border with everything neatly inside the boarder             |  |  |  |
| Author:      | Author's first & last name & course code & section           |  |  |  |
| Date:        | Date beside author's name                                    |  |  |  |

## **B. OTHER DETAILS:**

Province/territory names labeled in uppercase black & underlined 3 oceans labeled in uppercase dark blue Ocean coloured light blue Hudson's Bay labeled in uppercase dark blue Rivers & lakes within coloured in light blue Each province/territory a different colour (not blue, grey or black) Each province/territory outlined in black National capital labeled in uppercase black & marked with a red dot Provincial/territorial capitals labeled in lowercase black & marked with a green dot USA, Greenland & Iceland coloured light grey USA, Greenland & Iceland labeled in uppercase black